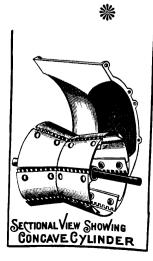

with Concave Cylinder is a very popular machine for this purpose, and does its work well.

No 1 ROOT CUTTER AND PULPER, CONCAVE CYLINDER.

Well-fed cattle are scarce, and the man who brings the condition of his stock to a high state of perfection is undoubtedly repaid for it in the price he receives when selling.

The Concave Cylinder on the MASSEY-HARRIS makes the Roots feed regularly and smoothly without clogging or scattering. It will not choke, and does its work with surprising rapidity.