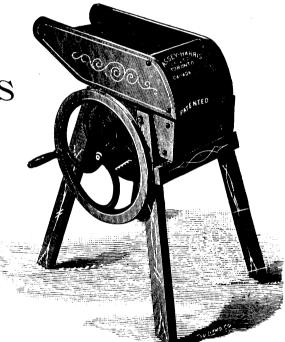

Your Cattle

should bring you in large returns if they receive proper care and management.

The secret lies in the feeding. The roots they eat should be well sliced and pulped.

THE ...

Massey--Harris ROOT CUTTER AND PULPER

with Concave Cylinder is a very popular machine for this purpose, and does its work well.

No 1 ROOT CUTTER AND PULPER, CONCAVE CYLINDER.

Well-fed cattle are scarce, and the man who brings the condition of his stock to a high state of perfection is undoubtedly repaid for it in the price he receives when selling.