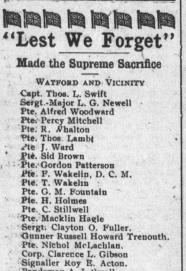

## ASTHMA

Signalier Roy E. Acton. Bandsman A. I. Small Capt. Ernest W. Lawrence. Lieut. Jeonard Crone Pte. John Richard Williamson Lieut. Chas. R. Hillis Lieut. Gerald I. Taylor.

Pte. Charles Lawrence Lieut. Basil J.-Roche Pte. Alfred Bullough.