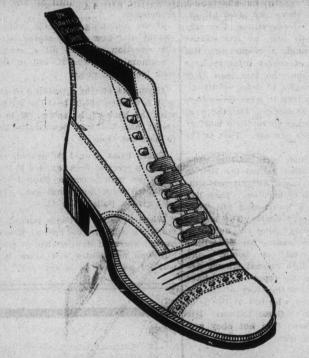

#### **Cushion Sole Shoes.**

If you have that "tired feeling" in your feet, sir, just try our Cushion Sole Shoes. It's not necessary to have your feet hurt you. Look into the Cushion Sole proposition at once. Our comfort shoes will rid you of corns, bunions, burning feet, tired feet and all the ills that abused feet are heir to. Our comfort shoes work wonders for the relief of troubled feet. We're experts at shoeing men correctly. If you'll turn your feet over to us we'll furnish you with every foot comfort at once.

DR. SAWYER CUSHION SHOES, \$7.50 per pair.