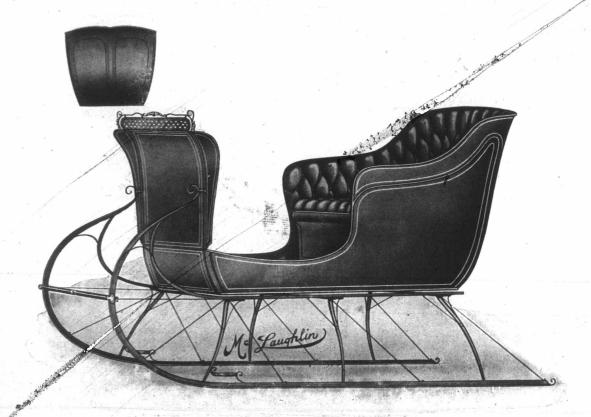

## No. 282. Semi Auto Sleigh.

This entirely new and original design is sure to meet with instant approval. The outlines are very pleasing, the body being constructed to give the greatest possible amount of solid comfort. The rear view shows that it is exceedingly neat and graceful in appearance. We are introducing a novelty in the painting of this sleigh, making it decidedly distinctive and classy.

Woodwork — Panels are carefully glued, screwed and plugged; mouldings as represented, are solid not cheap transfers; best selected gearing throughout: bent knees; fenders mortised to beams and braced; patent hinged dash; shafts extra XXX hickory.

Ironwork—All braces, T's, etc., of steel, forged in our own factory; 1¼ inch projecting steel shoes; gear very strongly braced. Painting—Two shades of automobile gray, or in dark colors, handsomely striped and decorated.

Trimming—High grade embossed mohair plush or best leather cloth; high easy spring back and spring cushion; sides of panels padded; carpet all around inside; padded toe rail; solid brass full plated screen; shafts full leathered with silver tips.