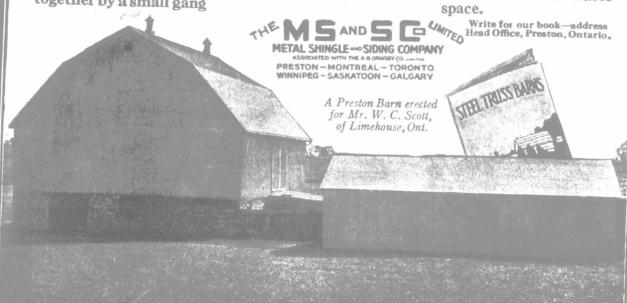

## Better BARNS at Better PRICES

Such prices as we quote on complete Barns and other farm buildings would be tempting values for ordinary buildings. But when you consider the superior kind of buildings you get from us, you will have to admit our quotations are remarkable. That's because we buy in huge quantities the materials that enter into

## PREST(

The lumber for these Barns comes from our own timber limits and our own saw mills.

We ship these Barns in sections direct from our factory to your farm; the buildings are so fabricated that they are easily and quickly put together by a small gang

of workmen-thus doing away with the necessity of boarding a small army of barn builders for the long period of time that was required before the Preston Steel Truss Barn came into use. Why not have a perfect barn-protected

of lightning protection and further protected by its metal roof and sides against fire from without. Why not have a barn that enables you to store crops with ease -a barn so well-planned that there's no waste