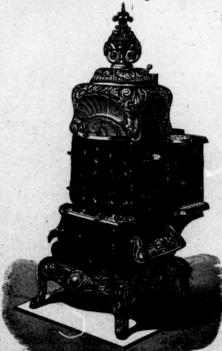

# Want Heat Up-stairs?

The

**Double Heater** Attachment

"Good Cheer"

Will do the work, and without any extra consumption of coal.

EVEDY "Good Cheer" Art

is provided with this double-heating feature.

Sold by Leading Dealers Everywhere Circular on Application.

The James Stewart Mfg. Co., Limited