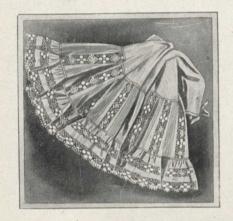

With Shields.....

Women's Skirt, made of good cotton, deep 

Women's Skirt, made of fine nainsook, deep flounce of extra fine Swiss skirting embroidery, trimmed with three clusters of two narrow tucks, finished at top with wide Swiss insertion, dust ruffle, lengths 40, 42 and 44 inches.... 3-25