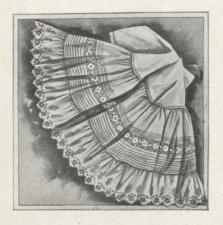

R1-10. Women's Skirt, made of fine cotton, deep umbrella flounce with two clusters of tucks, one row lace insertion, frill of good embroidery, French band, lengths 38, 40 and 42 inches, extra value....