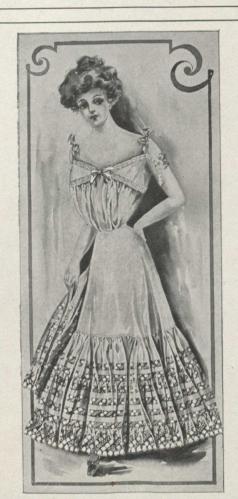

R1-10. Women's Skirt, made of fine cotton, deep umbrella flounce with two clusters of tucks, one row lace insertion, frill of good embroidery, French band, lengths 38, 40 and 42 inches, extra value....

women's Skirt, made of cotton, deep n flounce with cluster of tucks, one row lace ion and frill of muslin edged with French band, lengths 38 and 40

R1-70. Women's Skirt, made of good cotton, French band, deep umbrella flounce of fine lawn trimmed with three ¼-inch tucks, lawn frill with one row lace insertion, finished with edge of lace, lengths 38 and 40 inches.....

R1-20. Women's Skirt, of fine nainsook, deep flounce with 28 rows of wide lace insertion running up and down, with tucked lawn between, finished with frill of lawn, lace insertion and lace edging, dust ruffle, lengths 38, 40 and 42 1.58 inches.

With Shields.....

Women's Skirt, made of good cotton, deep 

Women's Skirt, made of fine nainsook, deep flounce of extra fine Swiss skirting embroidery, trimmed with three clusters of two narrow tucks, finished at top with wide Swiss insertion, dust ruffle, lengths 40, 42 and 44 inches.... 3-25

R1-90. Women's Skirt, made of fine cotton, extra 

Write for our Spring and Summer, and **Summer Supply** Catalogues.

T. EATON CO. TORONTO CANADA

FREE Our New Stove Catalogue. Write for it to-day.