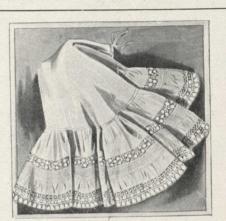

women's Skirt, made of cotton, deep n flounce with cluster of tucks, one row lace ion and frill of muslin edged with French band, lengths 38 and 40

R1-70. Women's Skirt, made of good cotton, French band, deep umbrella flounce of fine lawn trimmed with three ¼-inch tucks, lawn frill with one row lace insertion, finished with edge of lace, lengths 38 and 40 inches.....