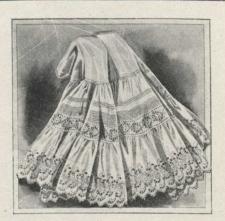

R1-10. Women's Skirt, made of fine cotton, deep umbrella flounce with two clusters of tucks, one row lace insertion, frill of good embroidery, French band, lengths 38, 40 and 42 inches, extra value....

women's Skirt, made of cotton, deep n flounce with cluster of tucks, one row lace ion and frill of muslin edged with French band, lengths 38 and 40

R1-70. Women's Skirt, made of good cotton, French band, deep umbrella flounce of fine lawn trimmed with three ¼-inch tucks, lawn frill with one row lace insertion, finished with edge of lace, lengths 38 and 40 inches.....