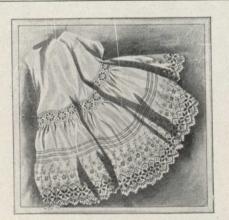

R1-20. Women's Skirt, of fine nainsook, deep flounce with 28 rows of wide lace insertion running up and down, with tucked lawn between, finished with frill of lawn, lace insertion and lace edging, dust ruffle, lengths 38, 40 and 42 1.58 inches.

With Shields.....

Women's Skirt, made of good cotton, deep 

Women's Skirt, made of fine nainsook, deep flounce of extra fine Swiss skirting embroidery, trimmed with three clusters of two narrow tucks, finished at top with wide Swiss insertion, dust ruffle, lengths 40, 42 and 44 inches.... 3-25