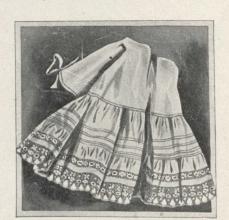

R1-20. Women's Skirt, of fine nainsook, deep flounce with 28 rows of wide lace insertion running up and down, with tucked lawn between, finished with frill of lawn, lace insertion and lace edging, dust ruffle, lengths 38, 40 and 42 1.58 inches.