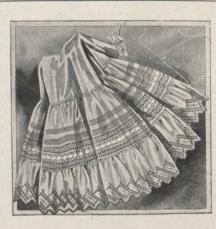

With Shields.....

Women's Skirt, made of good cotton, deep 

Women's Skirt, made of fine nainsook, deep flounce of extra fine Swiss skirting embroidery, trimmed with three clusters of two narrow tucks, finished at top with wide Swiss insertion, dust ruffle, lengths 40, 42 and 44 inches.... 3-25

R1-90. Women's Skirt, made of fine cotton, extra 

Write for our Spring and Summer, and **Summer Supply** Catalogues.

T. EATON CO. TORONTO CANADA

FREE Our New Stove Catalogue. Write for it to-day.