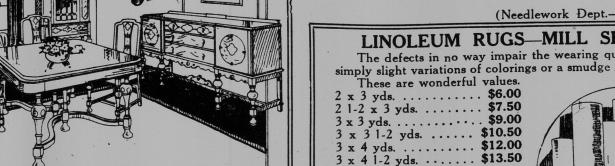

Jubilee price ..... \$197.50 See our Furniture Department window, Market Square.

GERMAIN STREET

LINOLEUM RUGS-MILL SECONDS The defects in no way impair the wearing quality of the Rug, simply slight variations of colorings or a smudge in the pattern. 3 x 4 yds. . . . . . \$12.00 3 x 4 l-2 yds. . . . . \$13.50 Large range of Remnants in (2 yd. wide) Linoleum. DINING ROOM SUITE Large range of Remnants in (4 vd. wide) Linoleum. evidences. Comprising—Oblong Extension Table, 60 inch Buffet, China Cabinet, 5 Side and 1 Arm Chair. Good size pieces. Every piece a bargain. Be

(Neckwear Dept.-Ground Floor.)
Stamped Pillow Slips—In fine cotton

Per pair \$1.25 Stamped Linen Tray Cloth—18 x 27,

(Needlework Dept.—Ground Floor.)

Jacobean Period Design in Oak, antique finish. A very attractive Suite and of superior workmanship, as its appearance