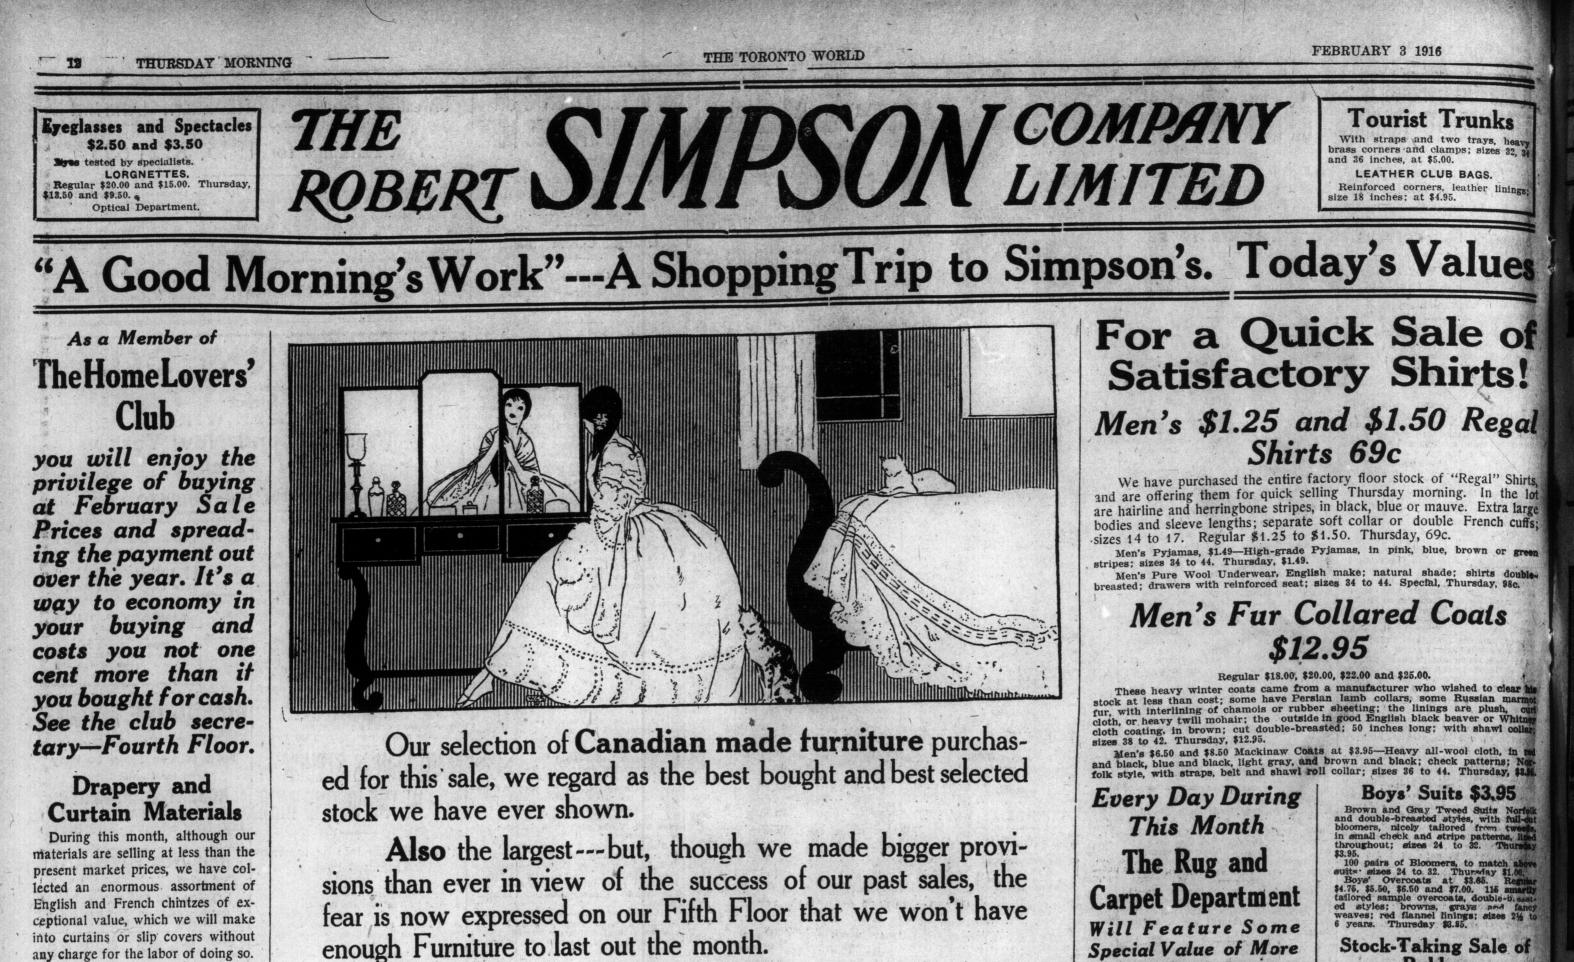

and leaped to the

commons readin

library, but It is probabl

ght; only the

French Printed Taffeta, 30 inches wide. Yard, 88c. Dutch Prints, 30 inches wide. Yard, 75c.

Besides the above, the Drapery Department is full of special values in other lines. Look for the special tickets.

#### PORTIERE FABRICS, 98c.

A collection of materials suitable for making portieres or over-curtains, 50 inches wide, in all colorings, including browns, greens, reds, etc., in new weaves Assyrian cloth, satin cloth, etc. Regular \$1.25 to \$1.35 yard. Thursday, February House Furnishing Sale, yard.