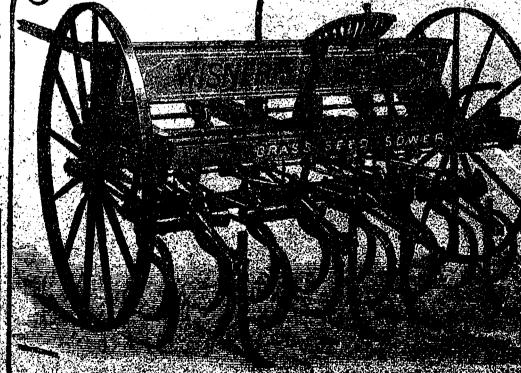

## WISNER TUBULAR FRAME COMBINED DRILL AND SEEDE

Sold either as a Drill or Combined Machine.

Ordinary Size, 10 Hoe. Other Sizes as desired

N.B.—This view represents the pattern designed for Ontario trade.