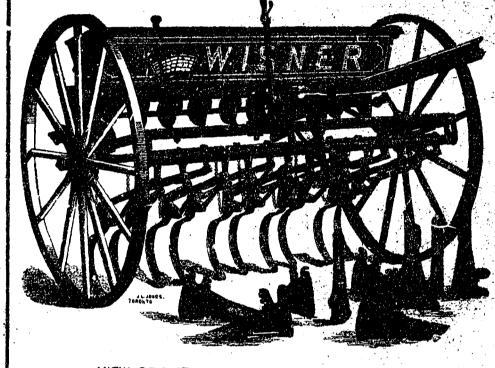

## WISNER TUBULAR FRAME COMBINED DRILL AND SEEDE

Sold either as a Drill or Combined Machine.

Ordinary Size, 10 Hoe. Other Sizes as desired

N.B.—This view represents the pattern designed for Ontario trade.