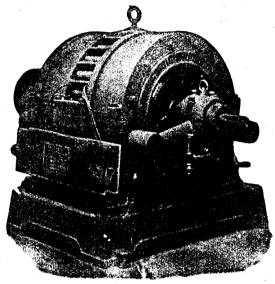

### S.K.C. Two-Phase Alternators

Incandescent Light, Arc Light and Power from same Dynamo and Circuit.

**Highest Efficiency** 

**Best Regulation** 

Slow Speed

**Least Attention** 

S.K.C. 50 Kilowatt Two-Phase Generator