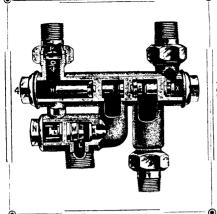

## AUTO-POSITIVE » « INJECTOR INJECTO

Specially Designed for High Pressures and Hot Water Supply.

By a new method of construction, this Injector, at any boiler pressure, establishes a current against atmospheric pressure only, thus being able to accomplish

## .. MARVELLOUS RESULTS ..

Write for full description of construction and operation: and whenever in need of anything in steam supplies remember the "PENBERTHY" Trade Mark (shown above) guarantees the best possible quality.