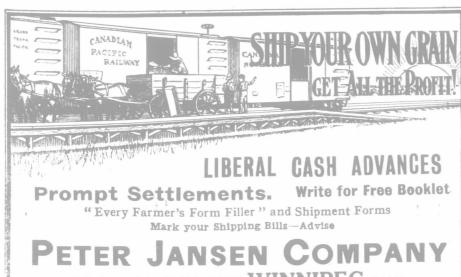

e finest

full par

GRAIN COMMISSION AGENT

Ship your WHEAT, OATS, BARLEY and FLAX through one of the oldest established dealers and get best results. Write and send samples.

CONSIGN YOUR GRAIN TO

## Co

WRITE FOR OUR DAILY MARKET REPORT

711 New Grain Exchange

WINNIPEG, MAN.

Commission Wheat Oats Barley

Flax

Over 24 years experience in Grain Commission Business. Prompt reliable work at all times. Liberal advances upon receipt of shipping bill. All enquiries will be given

careful and immediate attention.