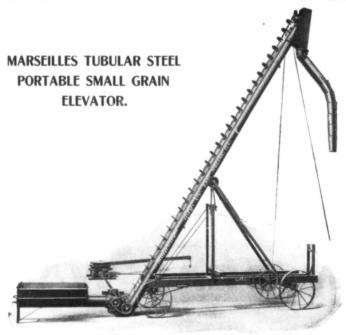

# THE MARSEILLES TUBULAR STEEL PORTABLE GRAIN ELEVATOR

## Handles All Kinds of Small Grain

**Elevator** Leg is Made of 61, inch diameter Well Casing. Cannot Bend, **Buckle or** Twist. Will not Rust.

Capacity 15 to 20 **Bushels** Per Minute

Horse Power Outfit

Operated either by Horse Power or Gasoline Engine. Can be furnished with or without Horse Power.

Elevator can be quickly lowered to horizontal position on truck for transportation over country roads, by merely turning a hand crank.

### WE CARRY IN STOCK:

No. 759---23 ft. Mounted Outfit, with Swiveled Flexible Discharge Spout, with 10 ft. small rod and slip coupling for horse power connection.

No. 760---28 ft. Mounted Outfit-- Same equipment as No. 759.