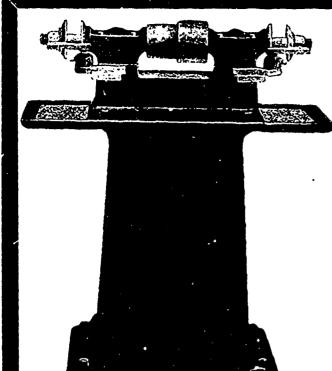

## CYCLONE GRINDER

BUILT ON SCIENTIFIC PRINCIPLES. CAN BE USED EITHER ON BENCH OR PEDESTAL, WITH OR WITHOUT TABLE.

Will carry 2 Wheels, 12 x 3 inches. Bearings absolutely dust proof Automatic Oilers. No vibration.

Countershaft has cone pulley 12 and 18 x 31 inches. Tight and loose pulleys 6 in. diameter, 4 in. face and should run 750 revolutions per minute.

Ready for Immediate Delivery

OUR SPECIALTY :

Craig Mine Crystal Corundum Wheels FOR ALL PURPOSES.