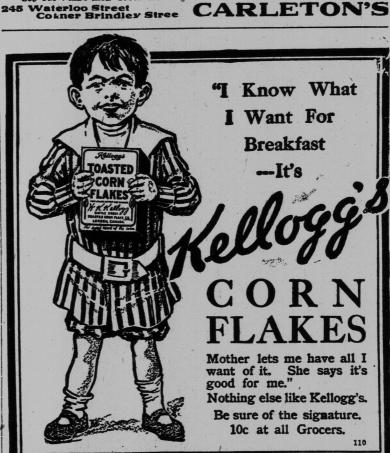

\$1.25 doz. Peaches, large can......25c 2 lb. tin Table Syrup.....12c. 3 lb. Blue or White Starch, 25c.

3 pkgs. Corn Starch.....25c. pkgs. Corn Flakes......25c. Goods delivered to Carleton Monday, Wednesday and Friday; to Fairville Tuesdays and Thursdays.