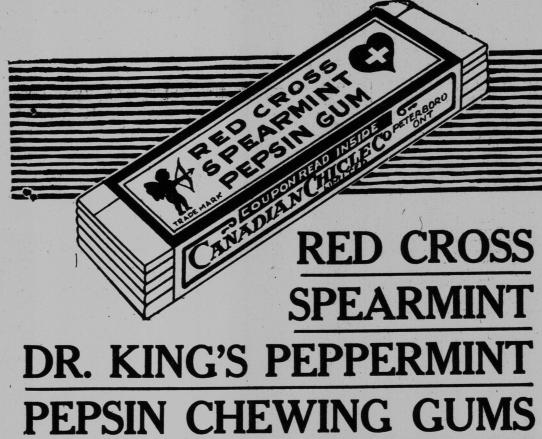

#### "AT THE OLD PRICE"

for 1/4 less than regular cut goods. Our special 5 yard ends of 36 inch Fancy Striped Shaker at 60c. are grea

See our 14x24 inch Cocoa Door Mats at 30c. each.

As fresh and pure and wholesome as the green mint-fields themselves---and holding their mint-leaf flavor to the very last chew.

LOOK FOR THE CUPID ON EVERY PACKAGE.

The wrapper of each packet is a coupon. Save them for handsome