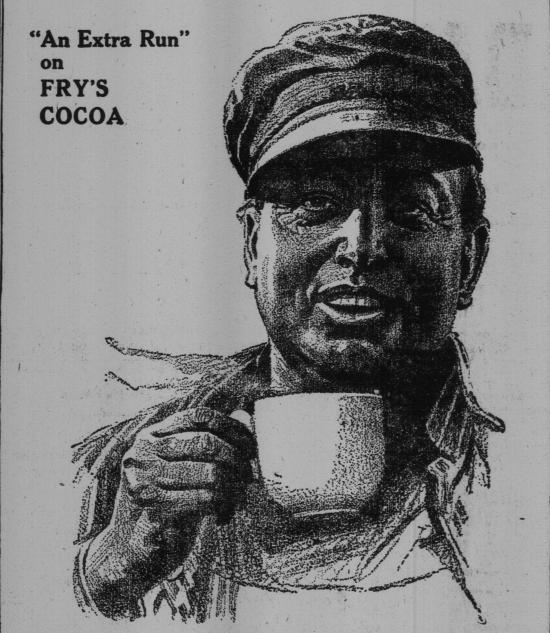

RUNNING a big Mogul on schedule time is about as complete a brain, sinew and nerve test as a man could want. So when the order comes for "An Extra Run" that engineer is wise who fortifies himself with a cup of FRY'S COCOA. FRY'S, because it builds for "nerves of steel." It's such a splendid food as

Drink FRY'S regularly yourself and note the vigor

Trade Supplied by J. S. FRY & SONS, Limited intreal, Toronto, Winnipeg, Calgary, Edmonton, Vancouver, Victoria

INSTEAD OF PAINT

Velvex Creosote Shingle Stains Half the Cost - Twice the Wear Velvex Creosote Shingle Stains cost about half as much as paint. And they wear much better because they penetrate the wood. They do not evaporate or dry out and of course they cannot peel off.