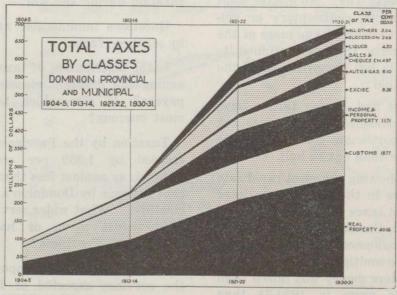

# KINDS OF TAXES LEVIED

DIAGRAM NO. 9.

The above diagram shows, at the stated periods, the proportions of the principal classes of taxes in the total tax levies of all governments combined—the varying stratification of Canada's tax-mountain in the course of its upheaval.

### In 1904-5 the order was:

|              | %           |
|--------------|-------------|
| 341,437,569- | -44.51      |
| 35,648,431-  | -38.30      |
| 12,586,475-  | -13.52      |
| 3,418,886-   | - 3.67      |
|              | 35,648,431- |

# TOTAL \_\_\_\_\$93,091,361

#### In 1913-14 the order was the same:

|                  | %                 |    |
|------------------|-------------------|----|
| Customs Duties_  | \$104,691,238—43. | 98 |
| Real Prop. Taxes | s 99,277,904—41.  | 71 |
| Excise Duties    | 21,452,037— 9.    | 01 |
| All Others       | 12,615,306— 5.    | 30 |
|                  |                   |    |

## TOTAL \_\_\_\_\$238,036,485

In 1921-22 the order had changed and other taxes had become important:

| Real Prop. Taxes_   | \$212,172,109- | -36.53 |
|---------------------|----------------|--------|
| Customs Duties _    | 105,686,645-   | -18.19 |
| Income & Pers'l     |                |        |
| Prop. Taxes         | 85,844,141—    | -14.78 |
| Sales Tax, Taxes    |                |        |
| on Cheques, etc.    | 73,656,487—    | -12.68 |
| Excise Duties       | 36,755,207—    | - 6.33 |
| Bus. Profits Tax    | 22,815,667—    | - 3.93 |
| Succession          | 11,389,966—    | - 1.96 |
| Corporation         | 11,237,526—    | - 1.93 |
| Liquor Profits      | 6,831,027—     | - 1.17 |
| All Others          | 14,462,943—    | - 2.50 |
| TOTAL               | 3580,851,718   |        |
| In 1930-31 ther     | e were again   | some   |
| changes:            |                | %      |
| Real Prop. Taxes_\$ | 3280,744,331—  | 40.16  |
| Customs Duties _    | 131,208,955—   | -18.77 |
| Income & Pers'l     | TOTAL          |        |

%

| Income & Pers'l  |                  |
|------------------|------------------|
| Prop. Taxes      | 81,864,764—11.71 |
| Excise Duties    | 57,746,808— 8.26 |
| Auto & Gas       | 42,644,771— 6.10 |
| Sales & Cheques, |                  |
| Etc              | 34,734,661— 4.97 |
| Liquor Profits   | 30,061,083— 4.30 |
| Succession       | 18,793,458— 2.69 |
| Corporation      | 15,427,077— 2.20 |
| All Others       | 5,818,431— .84   |
|                  |                  |

TOTAL \_\_\_\_\$699,044,339