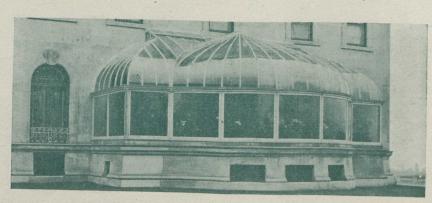

## THE GRASSELLI CHEMICAL CO., LIMITED

Head Office and Works: HAMILTON, ONT.

Warehouse and Office: 131 Eastern Ave., TORONTO, ONT.

ERECTED FOR M. B. DAVIS, MONTREAL, CANADA.

## Take the Rigidity Question in U-Bar Greenhouses

You might think on first glance that a house or conservatory so airy and simple in construction could not be rigid and enduring. It is decidedly both! You see with the casing of the roof bar (or core bar as we call it) in the galvanized steel U-Bar, every bar is practically a rigid rafter, although the combining of both gives a member no larger than the smallest bar used in other constructons.

The core bars are chemically preserved against decay, and protected against condensation by the steel U-Bar. The steel U-Bar is galvanized against rust and then coated with an aluminum paint. It is an ideal construction for private estates, parks and public institutions.

**U-BAR GREENHOUSES** 

PIERSON U-BAR CO ONE MADISON AVE., NEW YORK CANADIAN OFFICE, 10 PHILLIPS PLACE, MONTREAL