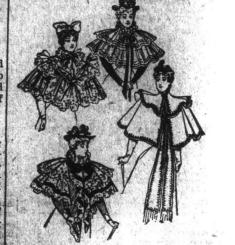

k on Friday morning last the best reacting for making ironing holders. The face of the second state is of canton flame. In fashioning the burning of the state is the use of the last of the second is the top layter a piece of thin lester and ens of paper. Then sew the holder through and in place.

Crushed strawberry red is the favor-ite color in wash silks used for the blouse waists.

White dresses are effectively trim-med with yellow laces and insertions and are particularly pretty made over yellow silk

Among the delicate colored organdies so pretty for summer gowns there are bright poppy reds and dark navy blue. The red gowns are very striking trim-med with black lace, and the blue is pretty adorned with white.

Openwork embroidery is fast gaining favor and is now done on colored cham-



for the foregoing, consists of a double raffle trimmed with rows of moire ribbon and mounted on a small yoke. The neck is finished with a full ruche knot, neck is initiated with a full fucte and, tied with long moire strings. Another cape of moire has wide ends in front, the back being pointed into the waist, and sleeve and shoulder frills are of jet-ted net. A cape made entirely of lace, which is fulled to a plain yoke, is finish-ed with fan abaned pieces and a how at ed with fan shaped pieces and a bow at the neck.

## Cocoanut Cream Bars

bery as well as white and earn mall. It is used extensively on one gown, sometimes forming the entire front of the shirt. Parasols to match the tiny checked wooden spoon rub and sorape the mix-Boil 3 pounds of granulated sugar, a Parasols to match th