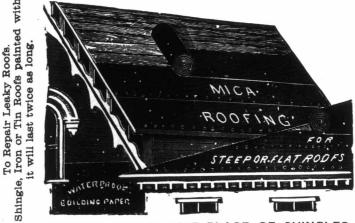

Repair Leal on or Tin Ro rill last twic Iron c S

RAPIDLY TAKING THE PLACE OF SHINGLES.

I- put up in rolls of 108 equare feet each, 40 feet long by 32 inches wide, making a light, durable and inexpensive roofing suitable for buildings of every description, and can be laid by ordinary workmen. One man can lay from five to ten square in a day, which brings the cost of Mica Roofing about 75c. per equare cheaper than shingles Special terms to dealers who buy our Roofing to sell again. Orders and correspondence answered promptly.

HAMILTON MICA ROOFING CO., Office-101 Rebecca Street, HAMILTON, ONTARIO.

Full description to be found in our Catalogues.

Mailed free on application to

THE BELL ORGAN and PIANO CO. (Ltd.)

75,000 of our INSTRUMENTS NOW IN USE. Guelph, Ontario.