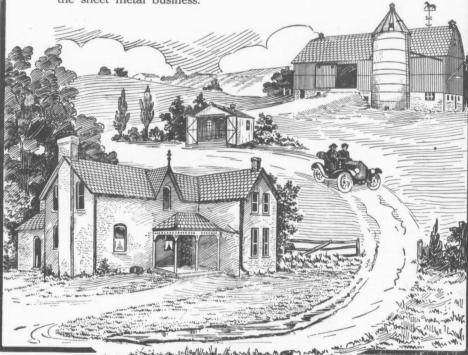

## PEDLAR'S PERFECT PRODUCTS

The modern farmer is a model farmer—that's why he uses PEDLAR'S PERFECT PRODUCTS, made

of sheet metal, on his house, his barn, his silo, his garage, even the corrugated culvert under his road.

Over fifty years of "keeping everlastingly at it," has brought success. Your interests are safe in our hands, WE KNOW the sheet metal business.

The celebrated "George" and "Oshawa" Shingles, are used on the Farm Buildings of Canada. You'll see them everywhere and find that they are giving service and satisfaction too.

PEDLAR'S Perfect Roofing, Trough, Pipe, Ventilators and Ornamental work is Standard. Made in endless variety and carried in stock at Oshawa, Montreal, Toronto, London (Ont.), Ottawa and Winnipeg. Address the nearest office.