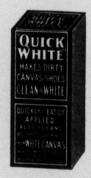

## Oldest and Largest Manufacturers of Shoe Polishes in the World

- "GILT EDGE" Black Oil Polish. The only Ladies' Shoe Dressing that positively contains oil. Softens and preserves. Imparts a beautiful Black lustre. Always ready to use. Largest quartity. Finest quality. Polishes without rubbing. Retails 25c.
- "QUICK WHITE" (Liquid) makes dirty Canvas shoes clean and white. A sponge in every package, so always ready to use. Retails for 10c. and 25c.
- "SUPERB" (a paste) for polishing Patent and Shiny Leather Boots and all Shiny Leather Articles. Cover remover attached to each box. (See cut.) Retails 10c.
- "DANDY" RUSSET COMBINATION. For cleaning and polishing all kinds of russet, brown or yellow boots, shoes, saddles, bridles, etc. Retails 25c. "Star" russet combination (10c size). Russet, Brown and Ox Blood Pastes (5 sizes of each color).
- "ELITE" BLACK COMBINATION. For those who take pride in having their shoes look A1. Restores color and lustre to all black shoes. Retails 25c. "BABY ELITE" COMBINATION (10c size.) "ELITE" PASTE in 5 sizes.
- "ROYAL GLOSS" self-shining dressing, for ladies' and children's black shoes. (See cut.) Retails for 10c.