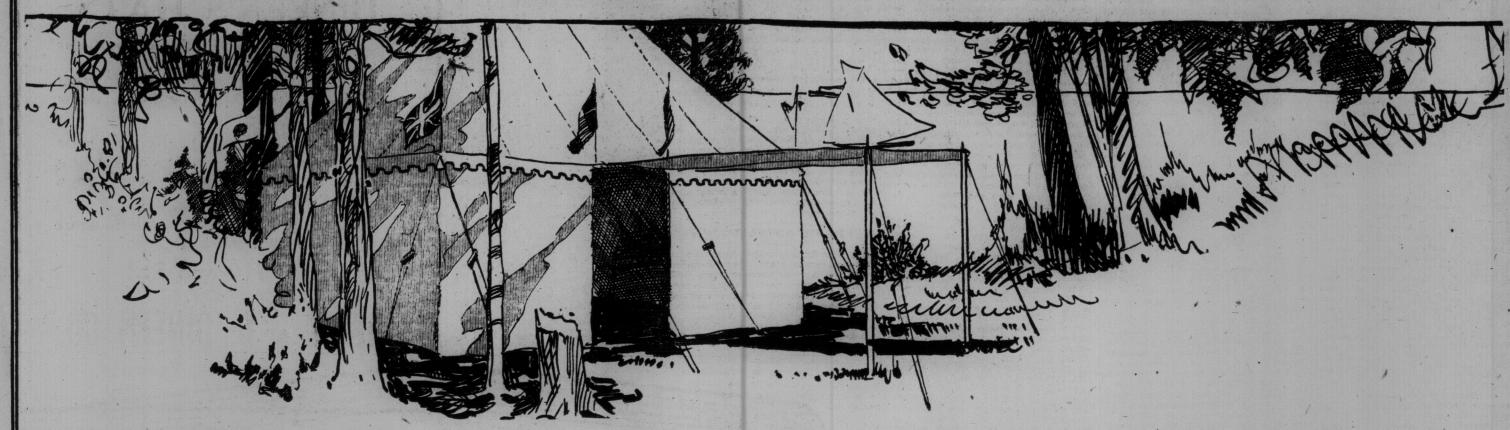

## EATON'S DAILY STORE NEWS

BESIDES THIS FAMILY TENT AT \$65.00

THERE ARE A HOST OF OTHER SIZED TENTS TO CHOOSE FROM IN THE TENT SECTION

DUT THIS FAMILY TENT IS PROVING A VERY POPULAR ONE, PERHAPS BECAUSE OF THE HOUSING SITUATION, OR PERHAPS BECAUSE MORE PEOPLE HAVE DECIDED TO TAKE THE FAMILY CAMPING THIS SUMMER ON THE OUTSKIRTS OF THE CITY WHERE FRESH AIR AND SUNSHINE ARE IN ABUNDANCE.

IT'S 9 FEET 6 INCHES WIDE AND 14 FEET 3 INCHES LONG, 10 FEET HIGH, AND HAS 6 FOOT WALLS. THE WHITE DUCK MATERIAL OF WHICH IT IS MADE IS OF GOOD QUALITY.

Poles and Pegs, Extra, \$10.00

Price \$65.00

OR PERHAPS YOU'D BE INTERESTED IN THIS WALL TENT OF EATON MAKE AND OFFERED AT THE CLOSE PRICING OF \$25.00

STORE OPENS AT 8.30 a.m. CLOSES AT 5 P.M.

The top and sides and walls are of 8-oz. duck; ends are of 7-oz. duck. It is 9 feet 6 inches wide, 12 feet long, 7 feet high, and has a 3-foot wall. Price, \$25.00.