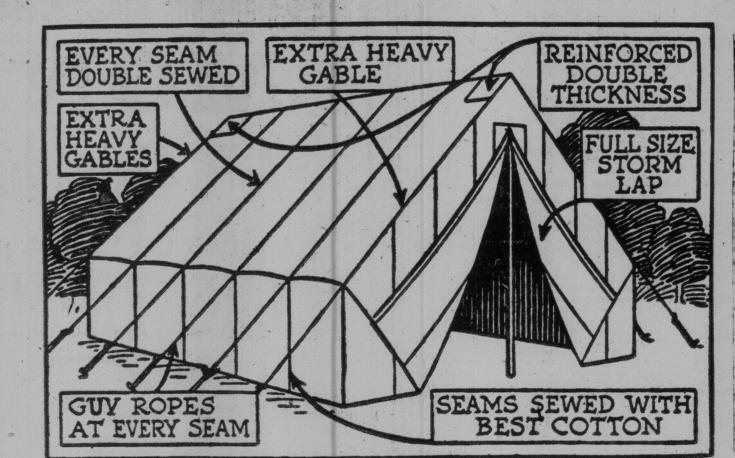

IT'S 9 FEET 6 INCHES WIDE AND 14 FEET 3 INCHES LONG, 10 FEET HIGH, AND HAS 6 FOOT WALLS. THE WHITE DUCK MATERIAL OF WHICH IT IS MADE IS OF GOOD QUALITY.

Poles and Pegs, Extra, \$10.00

Price \$65.00

OR PERHAPS YOU'D BE INTERESTED IN THIS WALL TENT OF EATON MAKE AND OFFERED AT THE CLOSE PRICING OF \$25.00

STORE OPENS AT 8.30 a.m. CLOSES AT 5 P.M.

The top and sides and walls are of 8-oz. duck; ends are of 7-oz. duck. It is 9 feet 6 inches wide, 12 feet long, 7 feet high, and has a 3-foot wall. Price, \$25.00.