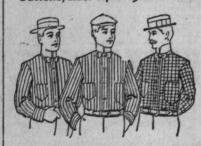

Men's Summer Coats, sacque shape, in grey and black lustre, 3 patch pockets, sizes 34 to 40...

Men's Unlined Summer Coats and Vests, single breasted sacques, patch pockets, in navy blue-grey and black worsteds, collar on vest, sizes 34 to 5.00

Men's Lightweight Suits, coat and pants only, in white serge and white with blue stripes, strap for be't on 5.00

Men's Summer Suits, coat and pants only, in Ceylon flannel, single and double breasted, in grey with blue 