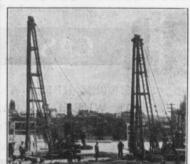

## PILE DRIVING and Foundation

By 5-ton Auto matic Steam Pile Hammers, Water Jet or Drop Hammers, Dock Building, Submarine work and Dredging

Building Mover and Wrecker

GENERAL

John E. Russell Toronto

Residence, 1010 Queen St. E.—Phone M. 4626. Office and Yard 307 Logan Ave.—Phone M 2007.