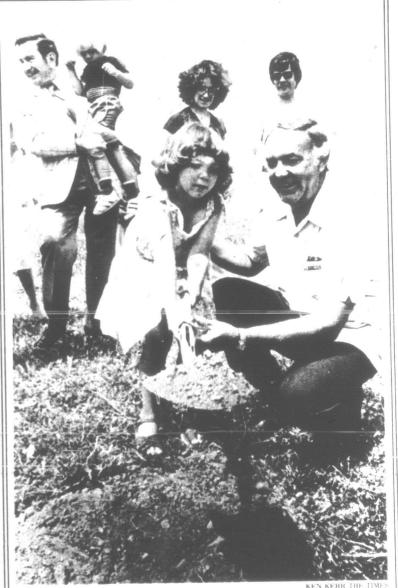

#### Lady of the lake

Ward 9 Councillor Ken Dear helps daughter Andrea, 6, turn the first sod at ground-breaking ceremonies for the Meadowvale Community Centre last weekend. A picnic was held at Lake Aquitaine in an effort to raise money to build the community centre.