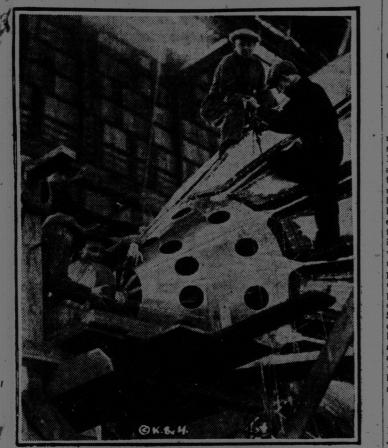

### THE EVENING TIMES-STAR, ST. JOHN, N. B., TUESDAY, APRIL 29, 1924

SHENANDOAH DOES A FANNY BRICE

Here's first photograph showing the air-glant Shenandoah getting its nose fixed. Workmen have been rushing repair work following the dam-age done by a gale at Lakehurst, N. J., where the Shenardonh had been held captive.