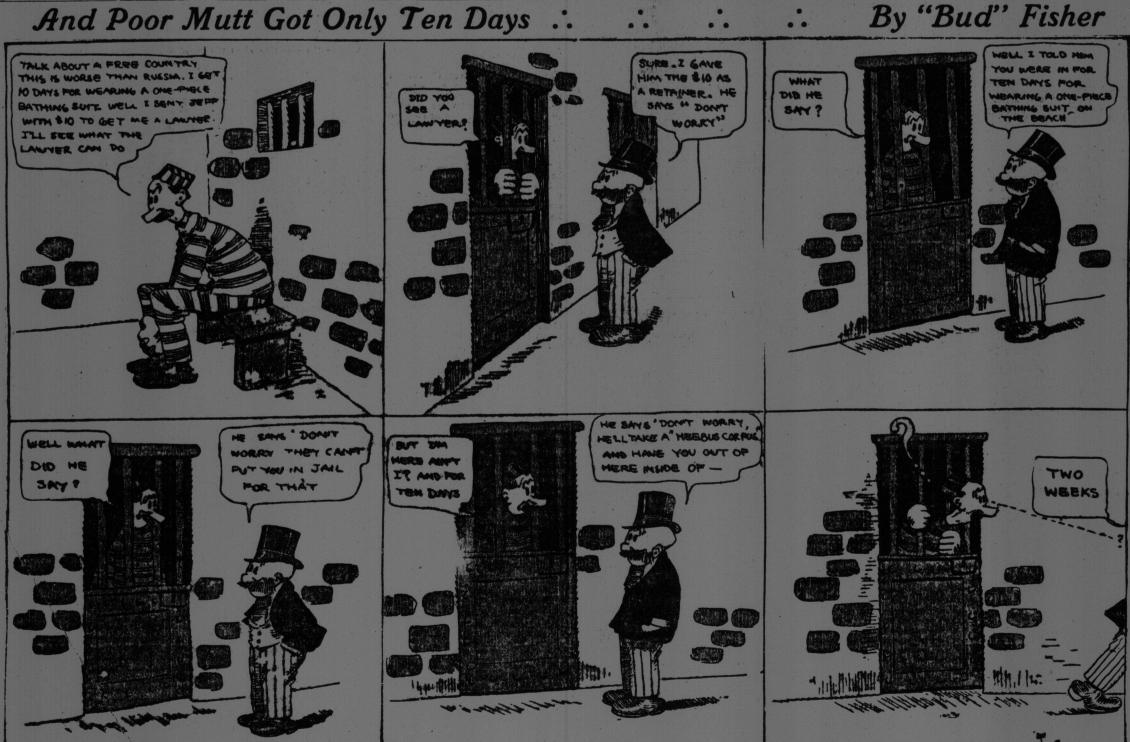

wholly atrophied. As an Exponent of the more advanced Play he was a Fliv, but as a Match-maker he was a Fliv, but as a Match-maker he was a Fliv, but as a Match-maker he was a Hum-Dinger. He knew he was plain pastry for the Sharks, so he would hang around the first Tee waiting to cop out something Soft. One day he took on Mrs. Ohnstead's Infant Son, just home from Military School. The tender Cadet nursed him along to an even-up at the Punch-Bowl

<text><text><text><text><text><text><text>

## Columbus' Ship at Montreal.

Montreal, July 27—A copy of Colum-bus' flagship Santa Maria, arrived in Montreal on Friday on her way from Chicago to San Francisco via the Lakes, the St. Lawrence and the Panama Canal, and will be on exhibition here for eight days. The ship is going to the world's fair.