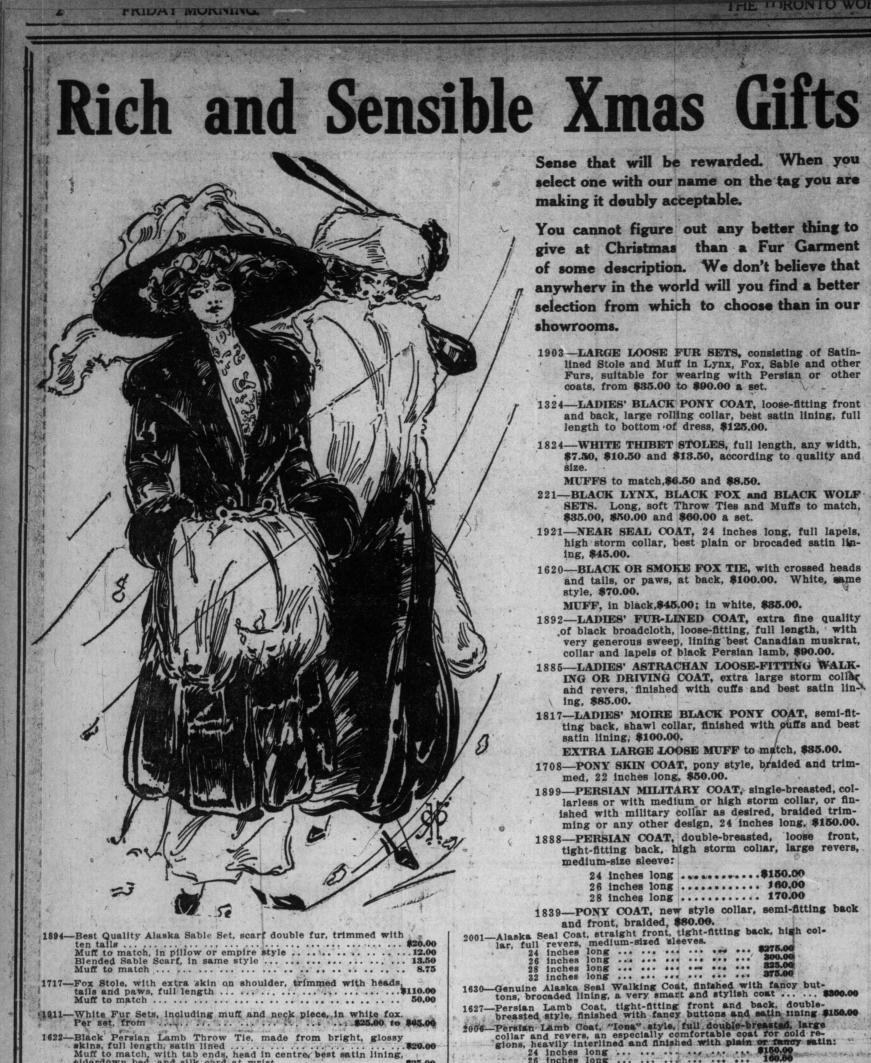

-\$1 1

2

Sense that will be rewarded. When you select one with our name on the tag you are making it doubly acceptable.

THE PORONIO WORLD

You cannot figure out any better thing to give at Christmas than a Fur Garment of some description. We don't believe that anywherv in the world will you find a better selection from which to choose than in our

- 1903—LARGE LOOSE FUR SETS, consisting of Satin-lined Stole and Muff in Lynx, Fox, Sable and other Furs, suitable for wearing with Persian or other coats, from \$35.00 to \$90.00 a set.
- 1324-LADIES' BLACK PONY COAT, loose-fitting front and back, large rolling collar, best satin lining, full length to bottom of dress, \$125.00.
- 1824-WHITE THIBET STOLES, full length, any width, \$7.50, \$10.50 and \$13.50, according to quality and

MUFFS to match,\$6.50 and \$8.50.

- 221-BLACK LYNX, BLACK FOX and BLACK WOLF SETS. Long, soft Throw Ties and Muffs to match, \$35.00, \$50.00 and \$60.00 a set.
- 1921-NEAR SEAL COAT, 24 inches long, full lapels, high storm collar, best plain or brocaded satin lin-

Bill Le Bla Str De Mu Fla Mi Ch

1620-BLACK OR SMOKE FOX TIE, with crossed heads and tails, or paws, at back, \$100.00. White, same style, \$70.00.

MUFF, in black,\$45.00; in white, \$85.00.

- 1892-LADIES' FUR-LINED COAT, extra fine quality of black broadcloth, loose-fitting, full length, with very generous sweep, lining best Canadian muskrat, collar and lapels of black Persian lamb, \$90.00.
- 1885-LADIES' ASTRACHAN LOOSE-FITTING WALK-ING OR DRIVING COAT, extra large storm collar and revers, finished with cuffs and best satin lin-
- 1817-LADIES' MOIRE BLACK PONY COAT, semi-fit-ting back, shawl collar, finished with ouffs and best satin lining, \$100.00.
- EXTRA LARGE LOOSE MUFF to match, \$35.00. 1708-PONY SKIN COAT, pony style, braided and trim-
- med, 22 inches long, \$50.00.
- 1899-PERSIAN MILITARY COAT, single-breasted, collarless or with medium or high storm collar, or fin-ished with military collar as desired, braided trim-ming or any other design, 24 inches long, \$150.00.
- 1888-PERSIAN COAT, double-breasted, loose front, tight-fitting back, high storm collar, large revers, medium-size sleeve:
  - 24 inches long
     \$150.00

     26 inches long
     \$160.00

     28 inches long
     \$170.00

F you are making your gift an UMBRELLA, PARASOL, TRUNK, BAG, SUIT CASE or LEATHER GOODS OF ANY KIND, remember that you can AL-WAYS DO BETTER AT "EAST'S."