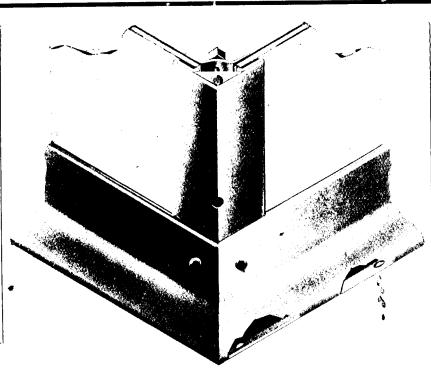

Write for Prices

and Illustrated

Sample of Bar

Mailed on

Request.

Booklet.

The detail above shows the outside view with method of construction of the solid copper patent drop sill, and show window ventilation.