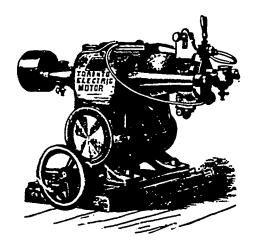

## Electric Motors

—FOR——

## PRINTING OFFICES

An Electric Motor is the ideal power. We offer Motors of the best class at lowest rates, ranging from \$60 for a Half Horse Power up to \$500 for Eleven Horse Power.

We have used Electric Motors in our Foundry for nearly three years, running constantly 55 hours per week, and have not expended 55 for repairs.

Write for prices, stating power required, voltage of current to be used, and whether supplied by street car line or otherwise.

Toronto Type Foundry

Toronto and Winnipeg