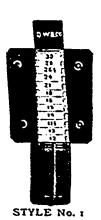

## POCKET RULE CASES

THREE STYLES. Price, \$2.00.

Each Case contains 12 Steel Rules, assorted from 12 to 30 ems, with number of ems stamped on each Rule.

Toronto Type Foundry

TORONTO and WINNIPEG

STYLE No. 2