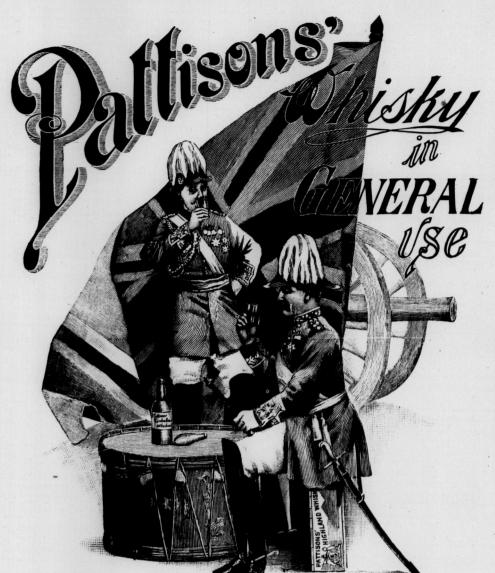

## IN "GENERAL" USE.

A commanding Spirit finds its way to the front. Pattison's Whisky commands success because it has been found by the public to be a genuine, wholesome, palatable beverage, carefully blended and thoroughly matured. It is cream-like in taste, with all the stimulating qualities of the pure Highland spirit. Sold Here, There, and Everywhere.

Sole Proprietors: PATTISONS, Limited, Highland Distillers,

BALLINDALLOCH, LEITH, AND LONDON.

For further information, samples and specimen labels, address-

S. B. TOWNSEND & CO.

BOX 1125

MONTREAL

SOLE AGENTS FOR THE DOMINION OF CANADA.