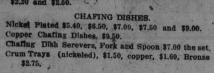

## N.ckeled and copper **Tableware**

Coffee Ma-chines (nickel-ed) \$8.50, \$9.25, \$10.00 and \$14.75 each. Coffee Ma-chines, (cop-per) \$7.40 and \$12.25.

Electrop'ated

Ware Soup Tureens,

Hot Water Ket-

tles, Tea Sets,

Entree Dishes,

dine Dishes,

Tureens, Flower

Baskets, Eperg-

nes, Vases,

Trays, Sauce

Boats, Coffee

Urus, Salad Sets.

Asparagus Dish-

es Trays, Hot

Water Jugs, Fern Dishes, etc. Coffee Set, (copper, con-eisting of Tray, Coffee Machines, Wind Shields, Cream Pitcher,

TABLE KETTLES with spirit lamps, brass \$2.65, \$4.80, \$5.00 and \$5.75; copper, \$5.75 and \$7.70.

· SEPARATE KETTLES, (nickeled) \$2.60, \$3.25

TEA POTS AND COFFEE POTS, (nickeled), \$2.00, \$2.10, \$2.15, \$2.25, \$2.55, \$2.70, \$2.75 and \$2.85.