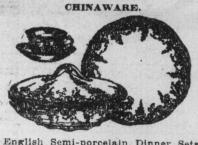

English Semi-porcelain Dinner Sets of first quality, made by the famous Grindley Potteries, choice of four handsome and effective decorations in pink, green, blue or white and gold; each set contains a complete dinner and tea service of 10.75 97 pieces. Monday