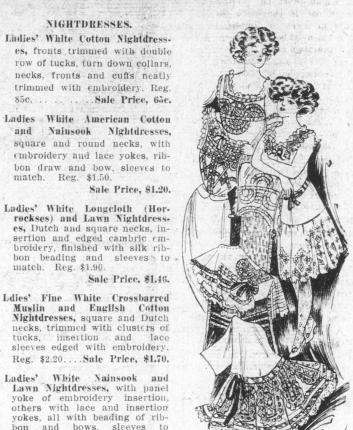

Ladies' White Nainsook Drawers, embroidery, finished with bead-Sale Price, 68c.

Ladies' White Lawn Drawers, some with embroidery frill, othmed with Valenciennes lace NIGHTDRESSES.

Ladies' White Cotton Nightdresses, fronts trimmed with double row of tucks, turn down collars. necks, fronts and cuffs neatly trimmed with embroidery. Reg. Sale Price, 65c.

Ladies White American Cotton and Nainsook Nightdresses, square and round necks, with embroidery and lace yokes, ribbon draw and bow, sleeves to match. Reg. \$1.50.

sertion and edged cambric embroidery, finished with silk rib-bon beading and sleeves to match. Reg. \$1.90. Sale Price, \$1.46.

Ldies' Fine White Crossbarred Muslin and English Cotton Nightdresses, square and Dutch necks, trimmed with clusters of tucks, insertion and lace sleeves edged with embroidery Reg. \$2.20 ... Sale Price, \$1.70.

Ladies' White Nainsook and Lawn Nightdresses, with panel yoke of embroidery insertion yokes, all with beading of rib bon and bows, sleeves to match. Reg. \$2.75.

THE

EARLY

COMERS

GET

Best Choice