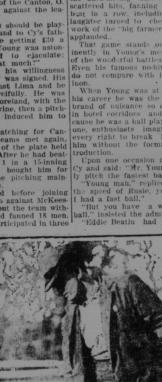

# ICE SPORTS AT MONTREAL

HOUSE OF LORDS.

YOUNG

areatest Moments in Young's Career.

1892 held Browns to 16-inning tie, 1892 held Browns to 16-inning tie, 25, allowing five hits.

1905, lost to Athletics, 4 to 2, in 20-innings, against Waddell.

1904, he beat Ed Killian of Detroit, 1904, he beat Ed Killian of Detroit, 1904, he sput out Philadelphia with the was ordered to report to manager.

Tripped at Finish and Was the condition of Learns and Total the added Good Crown Press.