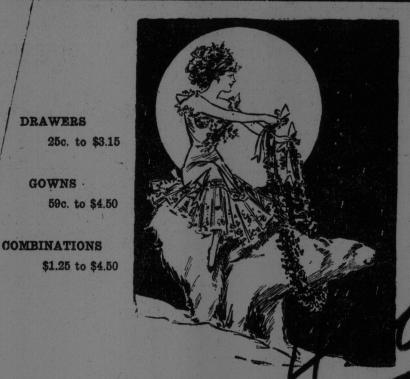

# MANCHESTER

GOWNS

The Finest and Best Known Hair
Remedy in the World — No
Introduction Necessary

Loss of hair, itching cap, dandruff and

LONDON HOUSE

Commencing Tuesday, Jan. 2, 1912

UNDERSKIRTS 79c. to \$12.00

PRINCESS SLIPS \$1.19 to \$5.25

CORSET COVERS 19c. to \$2.25

CHILDREN'S WHITE DRESSES, 85c. to

SEE OUR STORE WINDOWS EVERYTHING DEAR TO THE FEMININE HEART PRICES TO SUIT THE DEPLETED PURSE

It is the original remedy and the best. Recommended, and applications made by the best barbers and hair dressers