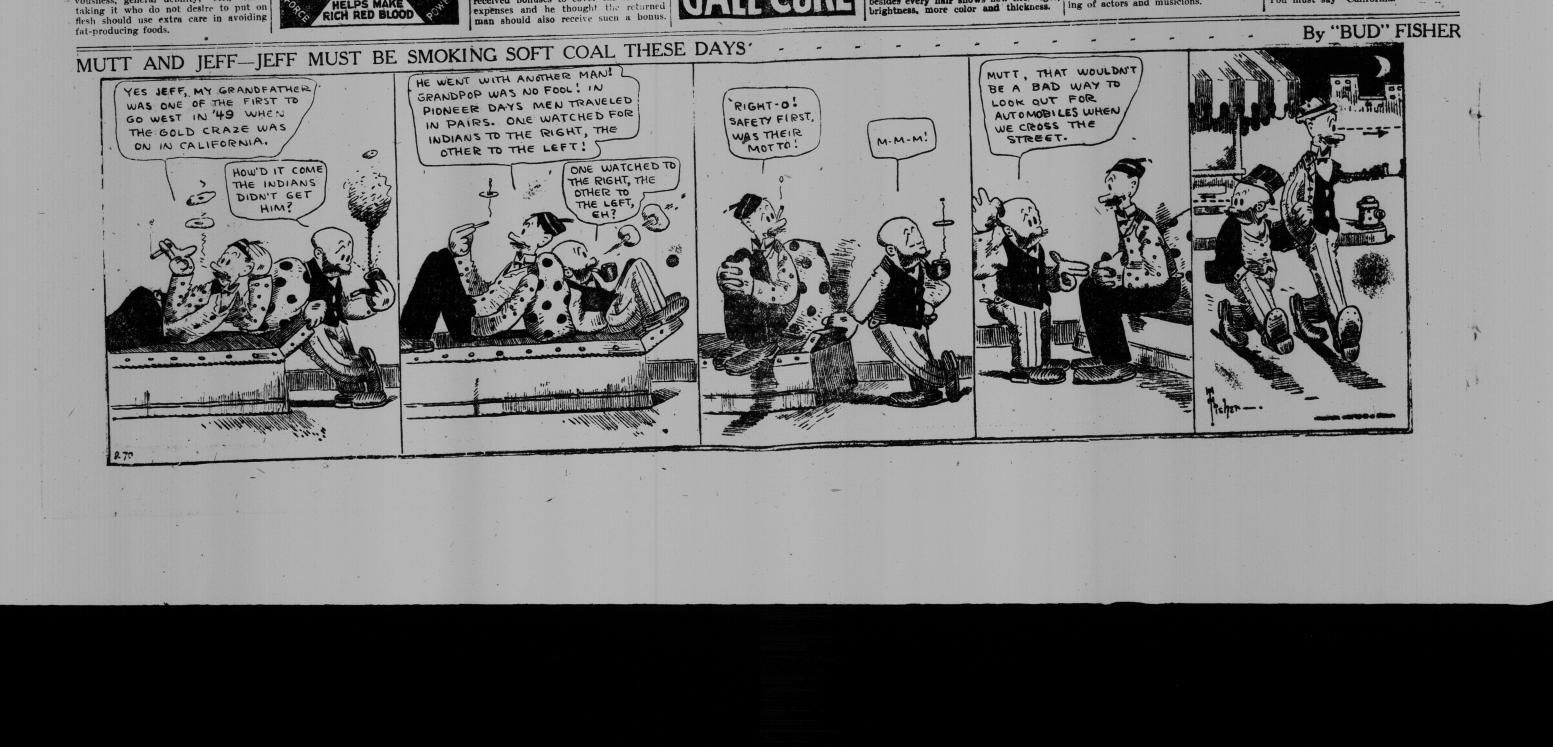

rancs was doubled to enable it to pres-ent plays there. Plays will be given

Accept "California" Syrup of Figs only-look for the name California on the package, then you are sure your child is having the best and most harm-less physic for the little stomach, liver and bowels. Children love its fruity taste. Full directions on each bottle. You must say "California."

**MOTHER!** 

"California Syrup of Figs"

Child's Best Laxative

francs was doubled to enable it to pres-ent plays there. Plays will be given nightly with two matinees at the Tro-cadero which seats 5,000. A feature of the plan is the decision to make it a producing playhouse for the government conservatory for the train-line of actors and musicions. A few cents buys "Danderine." After "Danderine" you can hair or any dandruff,



YOU LOSE MONEY

every time you lay your horses up for sores. Use Bickmore's Gall Cure-cure them while they work! Money back if it fails. At all dealers 35c., 70c.,

and \$1.40.