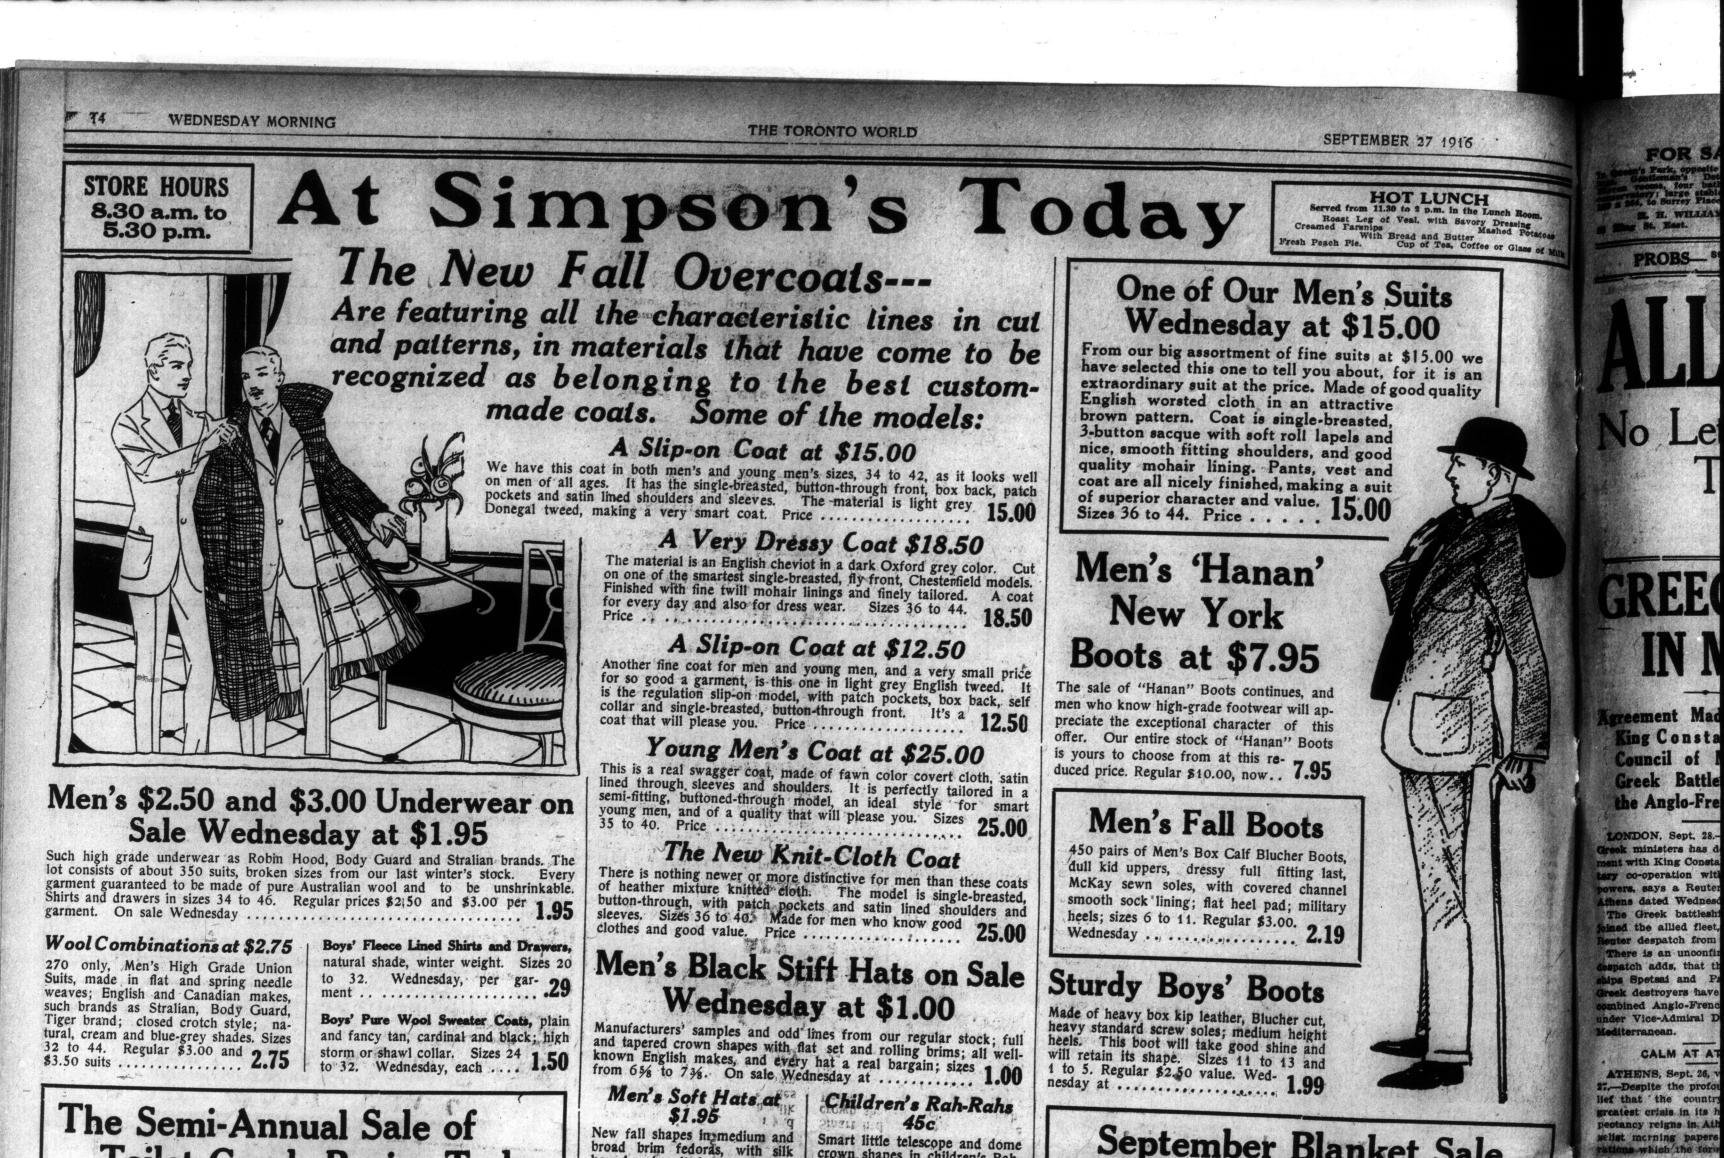

## A Few of Our Men's Hats

#### "The Windsor"

The newest fall shape, broad flat brim, with raw edge; an American hat, with medium high crown; comes in shades of pine **3.50** and clover green and steel grey

#### Borsalinos

Flat set and curling brim shapes, in moss, myrtle and olive **4.00** greens; pearl, steel and Oxford greys; brown and black ....

#### Christy Fedoras

with broad brims, silk bound and welted edges; shades of laurel, sage, moor grey, walnut, pearl and black, \$2.50, \$3.00 and \$3.50.

#### Smart Fall Fedoras

In all the new shapes; shades of fawn, seal brown, myrtle, 2.50 sage, steel and black ......

Cotton Hose 19c Women's Plain Black and White Cotton Hose, seamless finish and good weight; spliced heels, and toes; they are comfortable hose and will wear satisfac-.19