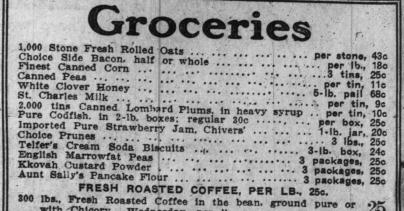

### CASEMENTS' AT 230 YARD.

WINDOW SHADES, 290 EACH.

Fresh Roasted Coffee in the bean, ground pure or .25

The government is like or \$5,000,000, and the Ont rade and the Monrieal re ready to assist in the

with Chicory. Wednesday, per lb. ... .....