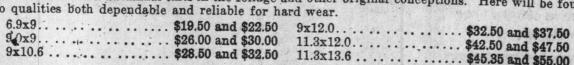

| 6.9x9.0   | 9.0x12.0. \$97.50 and \$90.15                        |
|-----------|------------------------------------------------------|
| 11.3x13.6 | 11.3x12.0 \$36.50 and \$40.25<br>\$41.15 and \$45.35 |

For the dining-room, living-room, reception-room, music room or bedroom experience has taught us that in order to procure the very fine effect and lustrous silk appearance we must employ specially selected worsted yarns. There are self color blues, greens, and tans, as well as the delightful mellow and autumnal tints in the foliage and other original conceptions. Here will be found two qualities both dependable and reliable for hard wear.

g\_0x9.....\$26.00 and \$30.00 11.3x12.0......\$42.50 and \$47.50 9x10.6 ...... \$28.50 and \$32.50 11.3x13.6 .... \$45.35 and \$55.00

them as up to the moment in style. See Yonge street Window to-day for some examples.