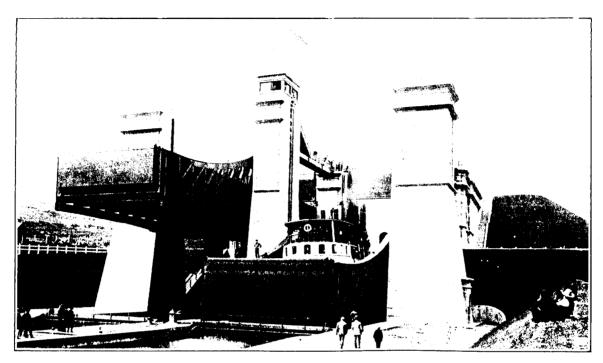

Hodrawlie Litt Lock, Peterhora', Out. Mosalithic Concrete Construction, Carlaining 26,000 value mass.

Height of Litt 55 rest. Weight at realer in each tank, 1,300 tank.

## Concrete's Stability and Strength

In the building of any structure to withstand the strain of a live load such as will be imposed on the Peterboro' Lift Lock, the factors of stability, strength and economy in any material must necessarily be considered first in importance.

Any substructure with sufficient strength to sustain so great a live load must be built in a unit to give the required stability, and there is no doubt that concrete is the best material that could have been adopted for this purpose. Its use