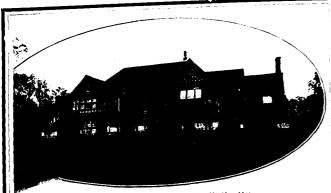

COUNTRY CLUB, ST. JOSEPH, MO. Stained with Cabot's Stains.

Roof in Mottled Red Tile Effect. Trimmings Dark Brown.

Walter Boschen, Architect, St. Joseph.