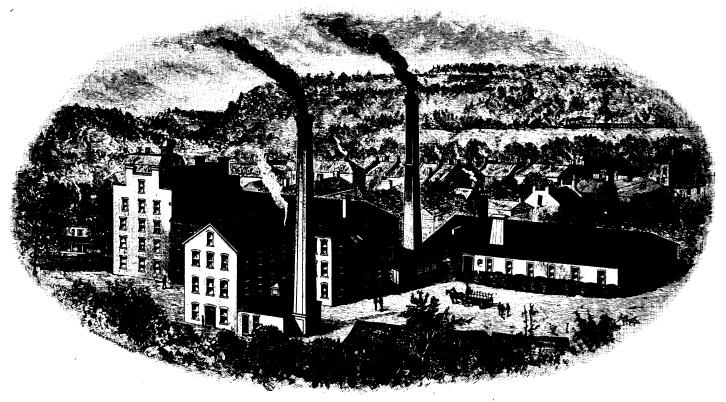

## TO MANUFACTURERS!

A splendid opportunity to lease, with the privilege of purchasing on very favorable terms, one of the

## BEST EQUIPPED FACTORY BUILDINGS IN CANADA.

Having 33,000 feet of floor surface; well lighted; heated by direct steam; has highly economical steam plant, consisting of 150 horse-power Brown Automatic Cut-off Engine with two Horizontal Tubular Boilers of 80 horse-power each, with Heaters, Pumps, Injectors, etc., situated in one of the best manufacturing towns in Canada, and possessing valuable privileges from the town that can be transferred to the lessee or purchaser.

We solicit correspondence and inspection of the property, possession of which can be given at short notice. Address

THE CANADA SCREW CO.

HAMILTON, ONT.