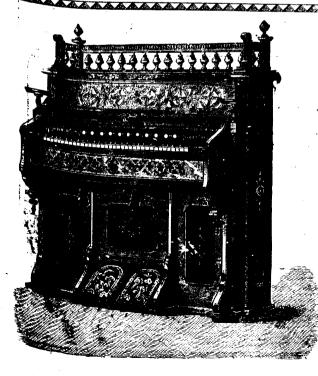

## BELL ORGANS

FOR Chapel, Church, Lodge, Farlor.

## ARE THE BEST

\*

UR Large Double and Single Manual Organs are the best in the Market, and Musicians should see them before buying elsewhere.

CATALOGUES
SENT ON APPLICATION

¥

W. BELL & CO.,

GUELPH, CANADA.