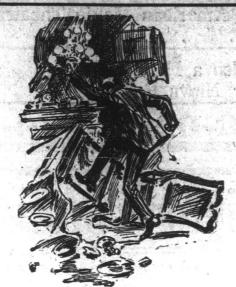

# **Breaking Up The Home!**

You can hardly blame this man for what he is doing, as he is evidently suffering from an attack of Indigestion. It would be much cheaper for him to purchase a bottle of some good Stomach Mixture.

## Stafford's Prescription A

would certainly help this man, and any other who would feel like doing the same thing.

The usual symptoms of Indigestion or Nervous Dyspepsia are as follows: Uncomfortable feeling about Stomach after eating, Headache, Nausea, Acid and Bitter Eructations, Langour and Depression of spirits, Irritability of Temper, Tenderness over Pit of Stom ach, Bad Taste, Loss of Appetite, Constipation, etc. you have any of the above symptoms try a Bottle of STAFFORD'S PRESCRIPTION A, and we are certain it will cure you. You can purchase a trial bottle