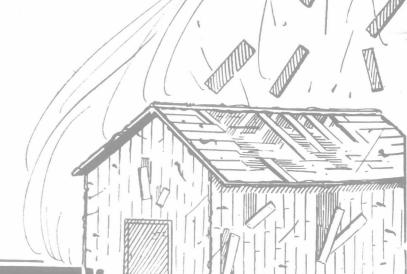

Wood shingles warp and rot. When they warp, the nails are loosened and drawn out - when they rot, the first place to go is around the nails, the point of contact of wood and metal, where the rust gets its work in, leaving a hole large enough for the nail-

head to slip through. Without any warning, up comes a windstorm and - zip! What happens? Off come the warped and loosened shingles, leaving the structure worthless and unprotected — its contents at the mercy of the elements.