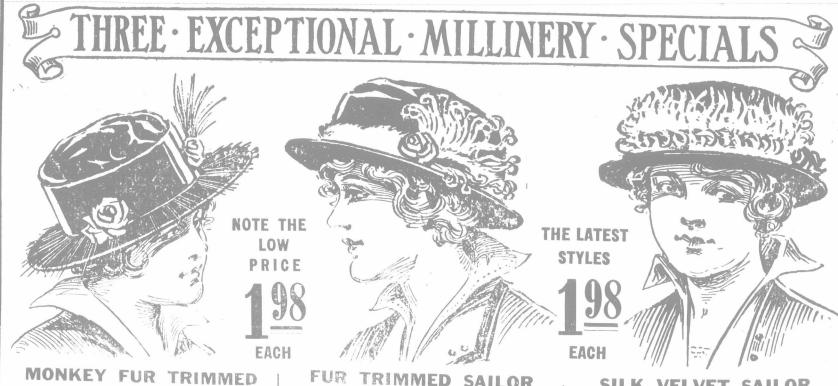

SHIPPING CHARGES ON ALL \$10.00 ORDERS OR OVER

51-W69. New Medium Large Silk Velvet Sailor, with soft crown, band of the new medikey for a brim (this fur is the craze of New York at present finished with fancy mount of same may

George Red, American Beauty, Saxe Bire, Fresh, Burnt Orange, Old Rose, Tange, Guiden Tan on Bresh root, a light purple shade. He had remained back to front, 13 kg the back to growth on the same shade. comes in Black only, with roses or as ... colors. Our price, only

## FUR TRIMMED SAILOR

51-W67. This Smart Fur-trimmed Silk Velvet Sailor ther of the Season's most popular models, soft and staught safor brim, trimmed with band of fee all only and staught safor brim, trimmed with ostrich and state of the safe and flushed with ostrich and state of the safe and flushed with ostrich and fee anches tack to front. It inches side to fin page King George Red, American while. Pink, Burnt Orange, Old Rose, a frança of Beetroot, a light 198

## SAILOR

51-W68. Exceedingly Popular Silk Velvet Sailor, with new soft crown trimmed with genuine ostrich feather band in New York's leading colors, Black, White, Pink, Saxe Blue or King George Red, finished with two small silk velvet roses at left side in harmonizing colors. Hat is in Black only, and measures about 12% inches back to front, 11 inches side to side. This is the hat that is so popular in New York 1.98 and Toronto with the younger and A remarkable bargain. Our price, only. and Toronto with the younger element. 1 98