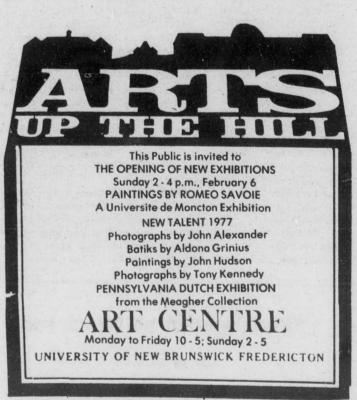

## SUNDAY, FEBRUARY 6

BAHAI CONFERENCE: SUB, Rm. 201 & 203, 8:30 a.m. - 6 p.m. WINTER CARNIVAL VARIETY SHOW: Memorial Hall, Rm. 13, 9:30 a.m. - 1:30 p.m. UNB Winter Carnival Opening Ceremonies: Front of SUB, 2 p.m. WINTER CARNIVAL COFFEE HOUSE: SUB, Blue Lounge, 2-5 p.m. UNB WINTER CARNIVAL Sno Sculpture Judging: around campus, 3 p.m. The Sno Sculpture awards will be held at 4:30 in front of SUB. BALLROOM DANCING: SUB Ballroom, 6:30 p.m. FILMS: "Live and Let Die" and "You Only Live Twice"; Tilley Hall, Rm. 102, 7 and 9 p.m. Admission \$1.00. UNB WINTER CARNIVAL SERENDIPITY: Lady Dunn, 8 p.m. UNB WINTER CARNIVAL FREE SKATE: Buchanan Field, 10-12 p.m.