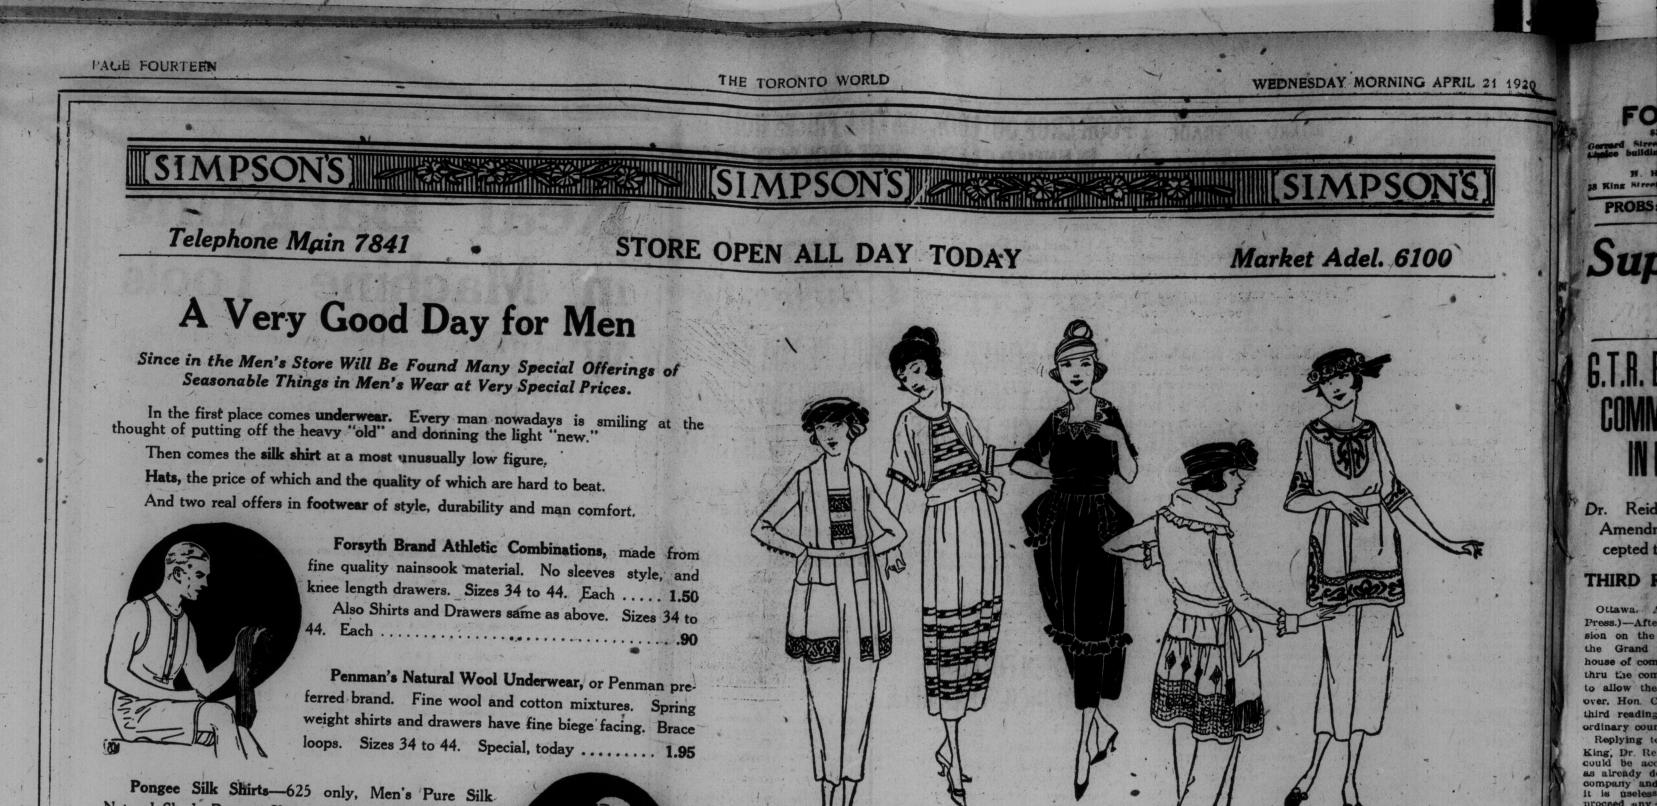

## Half-Price Frocks Today

Six of the designs quoted below:

Midnight blue taffeta,

## **Economy in Smart Suits**

0

May Be Practised Today by Women and Misses, For You Will Note the Variety of Spring Styles at Special Prices.

The many styles in this great assortment of **Women's Suits** have been so popular to have become much broken in size. This alone is the reason for the striking reduc-

The suits are carefully-tailored from fine wool serges and Poiret twills in the strict, braid-bound, button-trimmed styles many women prefer, or in the novelty-